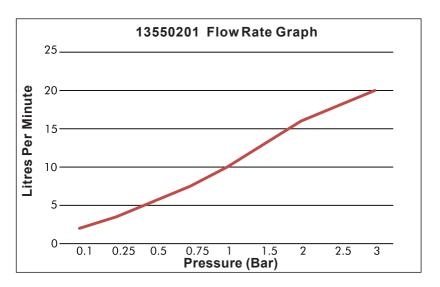

## Product Range

FRESSSHDeluxeSingle Outlet Round Bar Shower with Metal Handles & Smooth Hose Kit

13550201

**▼** Technical Specification

| 5 Bar                    |
|--------------------------|
| 0.2 Bar                  |
| 60°C                     |
| 38°C with max temp stop  |
| G 3/4" F BSP(valve body) |
| G 1/2" BSP               |
| 15°C                     |
|                          |