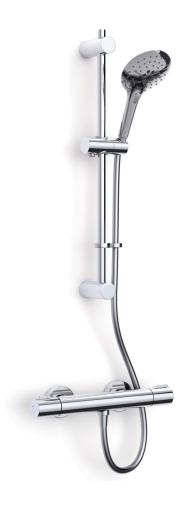

## Product Range

FRESSSHDeluxeSingle Outlet Round Bar Shower with Metal Handles & Smooth Hose Kit

13550201

**▼** Technical Specification

| 5 Bar                    |
|--------------------------|
| 0.2 Bar                  |
| 60°C                     |
| 38°C with max temp stop  |
| G 3/4" F BSP(valve body) |
| G 1/2" BSP               |
| 15°C                     |
|                          |