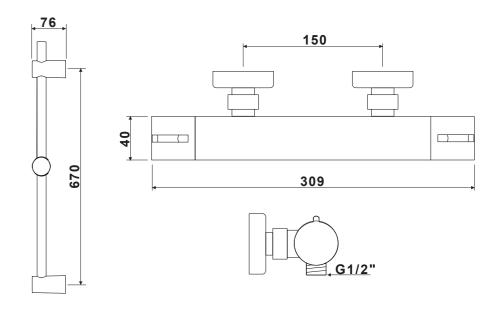

## Product Range

FRESSSHDeluxeSingle Outlet Round Bar Shower with Metal Handles & Smooth Hose Kit

13550201

**▼** Technical Specification

| 5 Bar                    |
|--------------------------|
| 0.2 Bar                  |
| 60°C                     |
| 38°C with max temp stop  |
| G 3/4" F BSP(valve body) |
| G 1/2" BSP               |
| 15°C                     |
|                          |